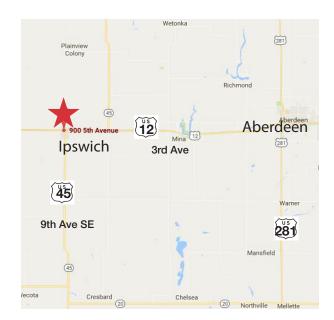

#### Location

- Located on busy Hwy 12 that averages 2,324 vehicles per day in the heart of pheasant country
- Approximately 27 miles west of Aberdeen

Marcus Mahlen
Broker Associate
+1 605 444 7116 direct
+1 605 228 9744 mobile
mmahlen@naisiouxfalls.com