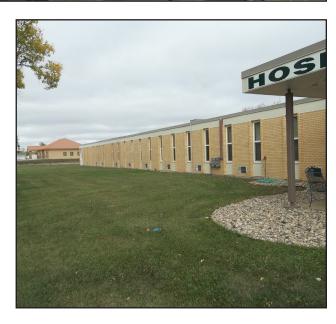

# Hospitality Hotel

900 5th Avenue, Ipswich, SD

#### **Property Features**

- 14 rooms including 2 suites, 4 singles and 8 doubles
- Building includes a former clinic and open warehouse space for lease
- 15,000 total sq. ft.
- Hotel = 7,500 sq. ft.
- Clinic = 3,000 sq. ft.
- Warehouse space = 4,500 sq. ft.
- Hotel lot size = 108,900 sq. ft. (2.5 acres)
- Built in 1980
- Optional living quarters and garage on the back of the building for an owner occupant
- Monument and building signage
- Paved, on-site parking with 17 spaces and more possible
- Only lodging in the growing community of Ipswich

#### Location

- Located on busy Hwy 12 that averages 2,324 vehicles per day in the heart of pheasant country
- Approximately 27 miles west of Aberdeen

Marcus Mahlen
Broker Associate
+1 605 444 7116 direct
+1 605 228 9744 mobile
mmahlen@naisiouxfalls.com