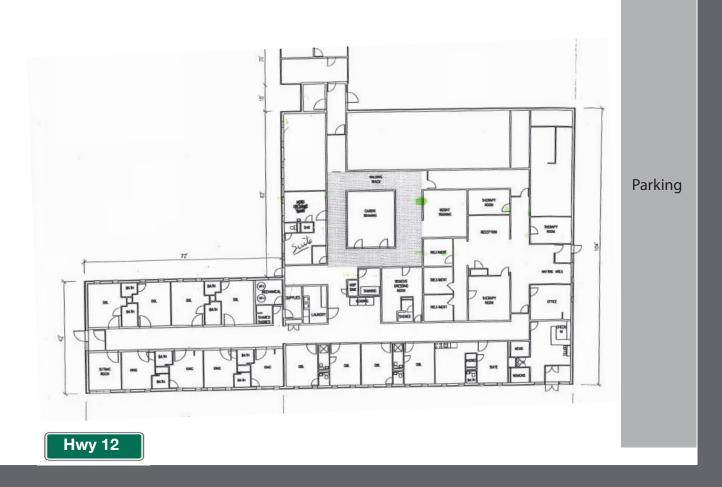

#### **Property Features**

- 14 rooms including 2 suites, 4 singles and 8 doubles
- Building includes a former clinic and open warehouse space for lease
- 15,000 total sq. ft.
- Hotel = 7,500 sq. ft.
- Clinic = 3,000 sq. ft.
- Warehouse space = 4,500 sq. ft.
- Hotel lot size = 108,900 sq. ft. (2.5 acres)
- Built in 1980
- Optional living quarters and garage on the back of the building for an owner occupant
- Monument and building signage
- Paved, on-site parking with 17 spaces and more possible
- Only lodging in the growing community of Ipswich

#### Location

- Located on busy Hwy 12 that averages 2,324 vehicles per day in the heart of pheasant country
- Approximately 27 miles west of Aberdeen

Marcus Mahlen
Broker Associate
+1 605 444 7116 direct
+1 605 228 9744 mobile
mmahlen@naisiouxfalls.com