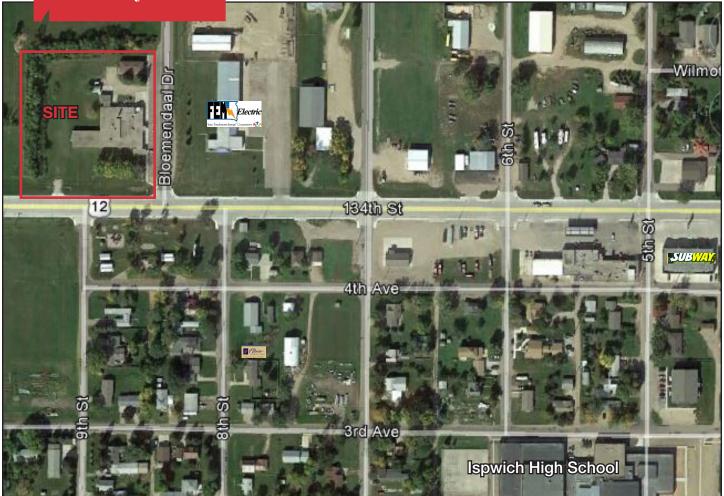

#### **Property Features**

- 14 rooms including 2 suites, 4 singles and 8 doubles
- Building includes a former clinic and open warehouse space for lease
- 15,000 total sq. ft.
- Hotel = 7,500 sq. ft.
- Clinic = 3,000 sq. ft.
- Warehouse space = 4,500 sq. ft.
- Hotel lot size = 108,900 sq. ft. (2.5 acres)
- Built in 1980
- Optional living quarters and garage on the back of the building for an owner occupant
- Monument and building signage
- Paved, on-site parking with 17 spaces and more possible
- Only lodging in the growing community of Ipswich

#### Location

- Located on busy Hwy 12 that averages 2,324 vehicles per day in the heart of pheasant country
- Approximately 27 miles west of Aberdeen

Marcus Mahlen
Broker Associate
+1 605 444 7116 direct
+1 605 228 9744 mobile
mmahlen@naisiouxfalls.com