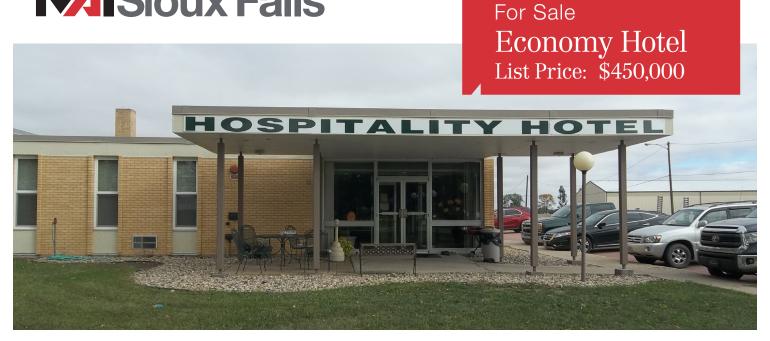

# Hospitality Hotel

900 5th Avenue, Ipswich, SD

#### **Property Features**

- 14 rooms including 2 suites, 4 singles and 8 doubles
- Building includes a former clinic and open warehouse space for lease
- 15,000 total sq. ft.
- Hotel = 7,500 sq. ft.
- Clinic = 3,000 sq. ft.
- Warehouse space = 4,500 sq. ft.
- Hotel lot size = 108,900 sq. ft. (2.5 acres)
- Built in 1980
- Optional living quarters and garage on the back of the building for an owner occupant
- Monument and building signage
- Paved, on-site parking with 17 spaces and more possible
- Only lodging in the growing community of Ipswich

### Pricing

- List Price = \$450,000 (\$30/Sq. Ft.)
- \$32,142.85 per key
- 2016 Real Estate Taxes are \$5,818.08
- Financials available upon request